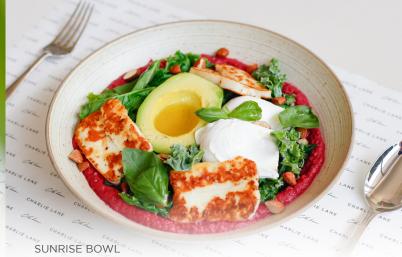

#### SUNRISE BOWL D E G

sauteed kale, white guinoa, avocado, activated almond, grilled haloumi cheese, poached egg, basil, lemon cheeks, beetroot hummus AED 55