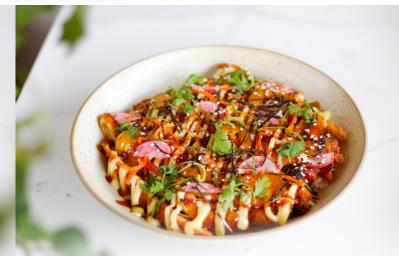

#### CAULIFLOWER RISOTTO D

arborio rice, dehydrate cauliflower, cauliflower puree, pine nuts, Parmesan cheese, sour cream, smoked chili oil AED 50

CHICKEN KATSU DE G

crispy chicken breast, coconut rice, katsu sauce, Japanese mayo, pickled coriander, mix sesame, togarashi, cucumber kimchi, red radish, scallion **AED 55** 