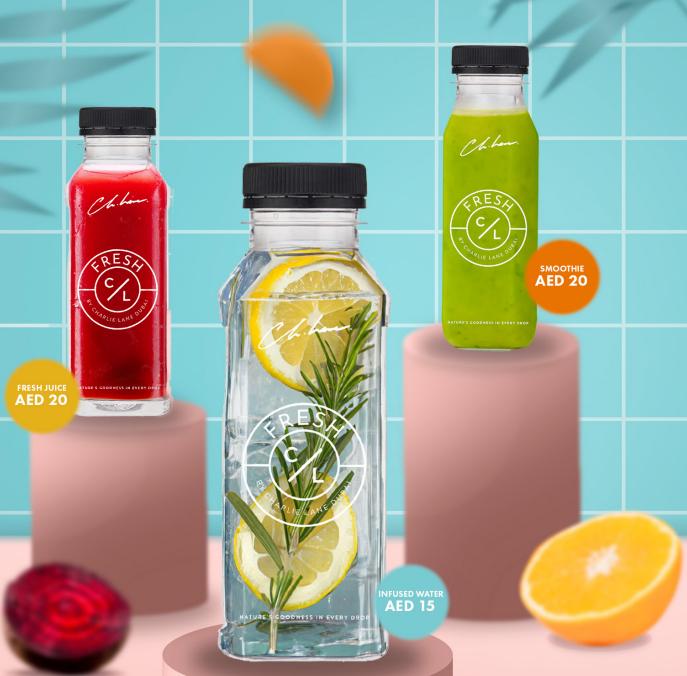

## FRESH BY CHARLIE LANE DUBAI

## NATURALLY NOURISHING.

PACKED WITH NUTRIENTS | NATURAL ENERGY BOOST | ENHANCE ENERGY LEVEL GOOD SOURCE OF ANTIOXIDANTS | SUPPORTS HYDRATION

NOW AVAILABLE AT THE PANTRY