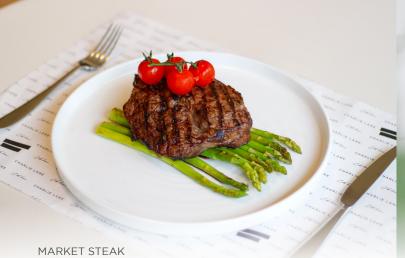

MARKET STEAK DR

rib eye steaks 300g, miso butter, beef dew, grilled asparagus, roasted cherry vine tomato AED 125

PRAWN LINGUINI D SF

shrimp, linguini pasta, Parmesan cheese, pangritata, chili, garlic, fried capers AED 70