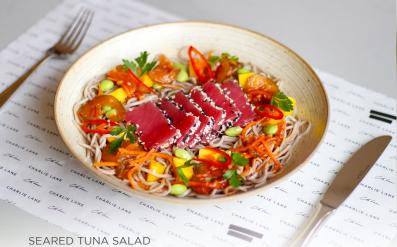

#### SEARED TUNA SALAD<sup>NR</sup>

soba noodles, seared tuna, ripe mango, long red chili, spring inions, cucumber, edamame, pickled carrots, parsley, soy dressing

AED 55