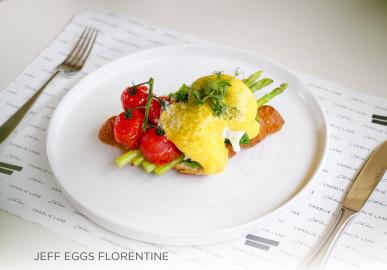

GRANOLA <sup>N G</sup>

nutty granola, yoghurt pannacotta, Greek yoghurt, poached plums, dried apricot & cranberries, almond milk AED 30

JEFF EGGS FLORENTINE D E G

plain croissant, kale, poached eggs, kale powder, asparagus, hollandaise sauce, tomato, Parmesan cheese, truffle oil, vene crest