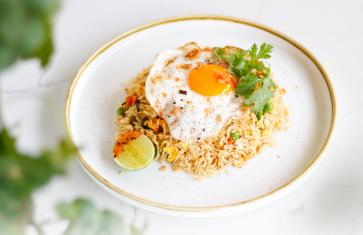

#### EGG FRIED RICE EN

day old rice, carrot, green peas, wild mushroom, smoked beef bacon, fried eggs

AFD 45

FISH & CHIPS G SF

fish batter, tartare sauce, smash green fish, side salad, potato wedge, lemon cheeks AED 50