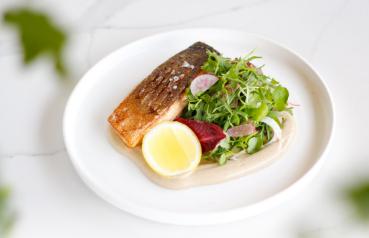

PAN-SEARED SALMON D SF

salmon fillet, babaganoush, purslane, Kenya beans, fennel, banana shallot, red endives, edamame, lemon cheeks AED 60

PENNE ARRABIATA SV

spicy tomato sauce, penne pasta, baby spinach, calamata olives, fresh basil, cherry tomato, pangritata **AED 55** 