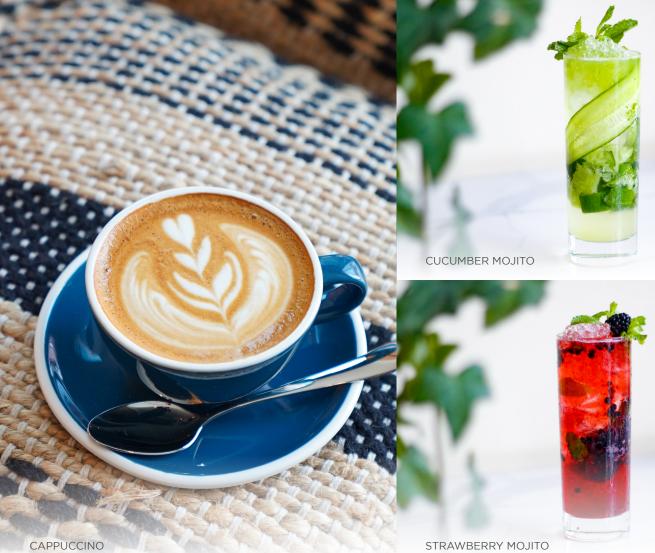

## **VIRGIN MOJITO**

BLACKBERRY MOJITO detoxing & healthy AED 29

> CLASSIC MOJITO refreshing & citrusy AED 29

CUCUMBER MOJITO cool & well-balanced AED 29

BOTTLED DRINKS

SPARKLING OR STILL WATER Small - AED16 Large - AED21 MANDARIN & SEVILLE AED 24

juicy, golden & sweet

AED 29

STRAWBERRY MOJITO

vibrantly sweet & refreshing

AED 29

### COFFEE

| SINGLE ESPRESSO | AED 16 | MOCHA D                     | AED 21 |
|-----------------|--------|-----------------------------|--------|
| DOUBLE ESPRESSO | AED 18 | CARAMEL LATTE D             | AED 21 |
| MACCHIATO D     | AED 19 | ICED LATTE D                | AED 19 |
| PICCOLO D       | AED 19 | ICED MOCHA D                | AED 21 |
| LONG BLACK      | AED 18 | ICED SPANISH LATTE D        | AED 21 |
| FLAT WHITE D    | AED 19 | ICED AMERICANO <sup>5</sup> | AED 18 |
| CORTADO D       | AED 19 | ICED VANILLA LATTE D        | AED 21 |
| CAPPUCCINO D    | AED 19 | ICED CARAMEL LATTE D        | AED 21 |
| CAFE LATTE D    | AED 19 |                             |        |