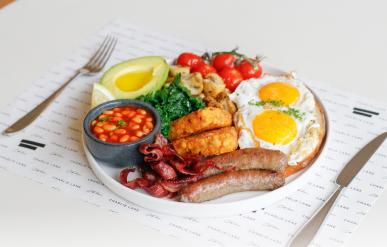

#### BANANA PANCAKES D E G

pancake, activated almond, banana brule, dehydrated orange, spiced syrup, vanilla mascarpone cheese AED 55

BIG BREAKFAST <sup>E G</sup>

sourdough bread, eggs, beef sausage, smoked beef bacon, portobello mushroom, tomato, kale, avocado, hash brown, baked beans