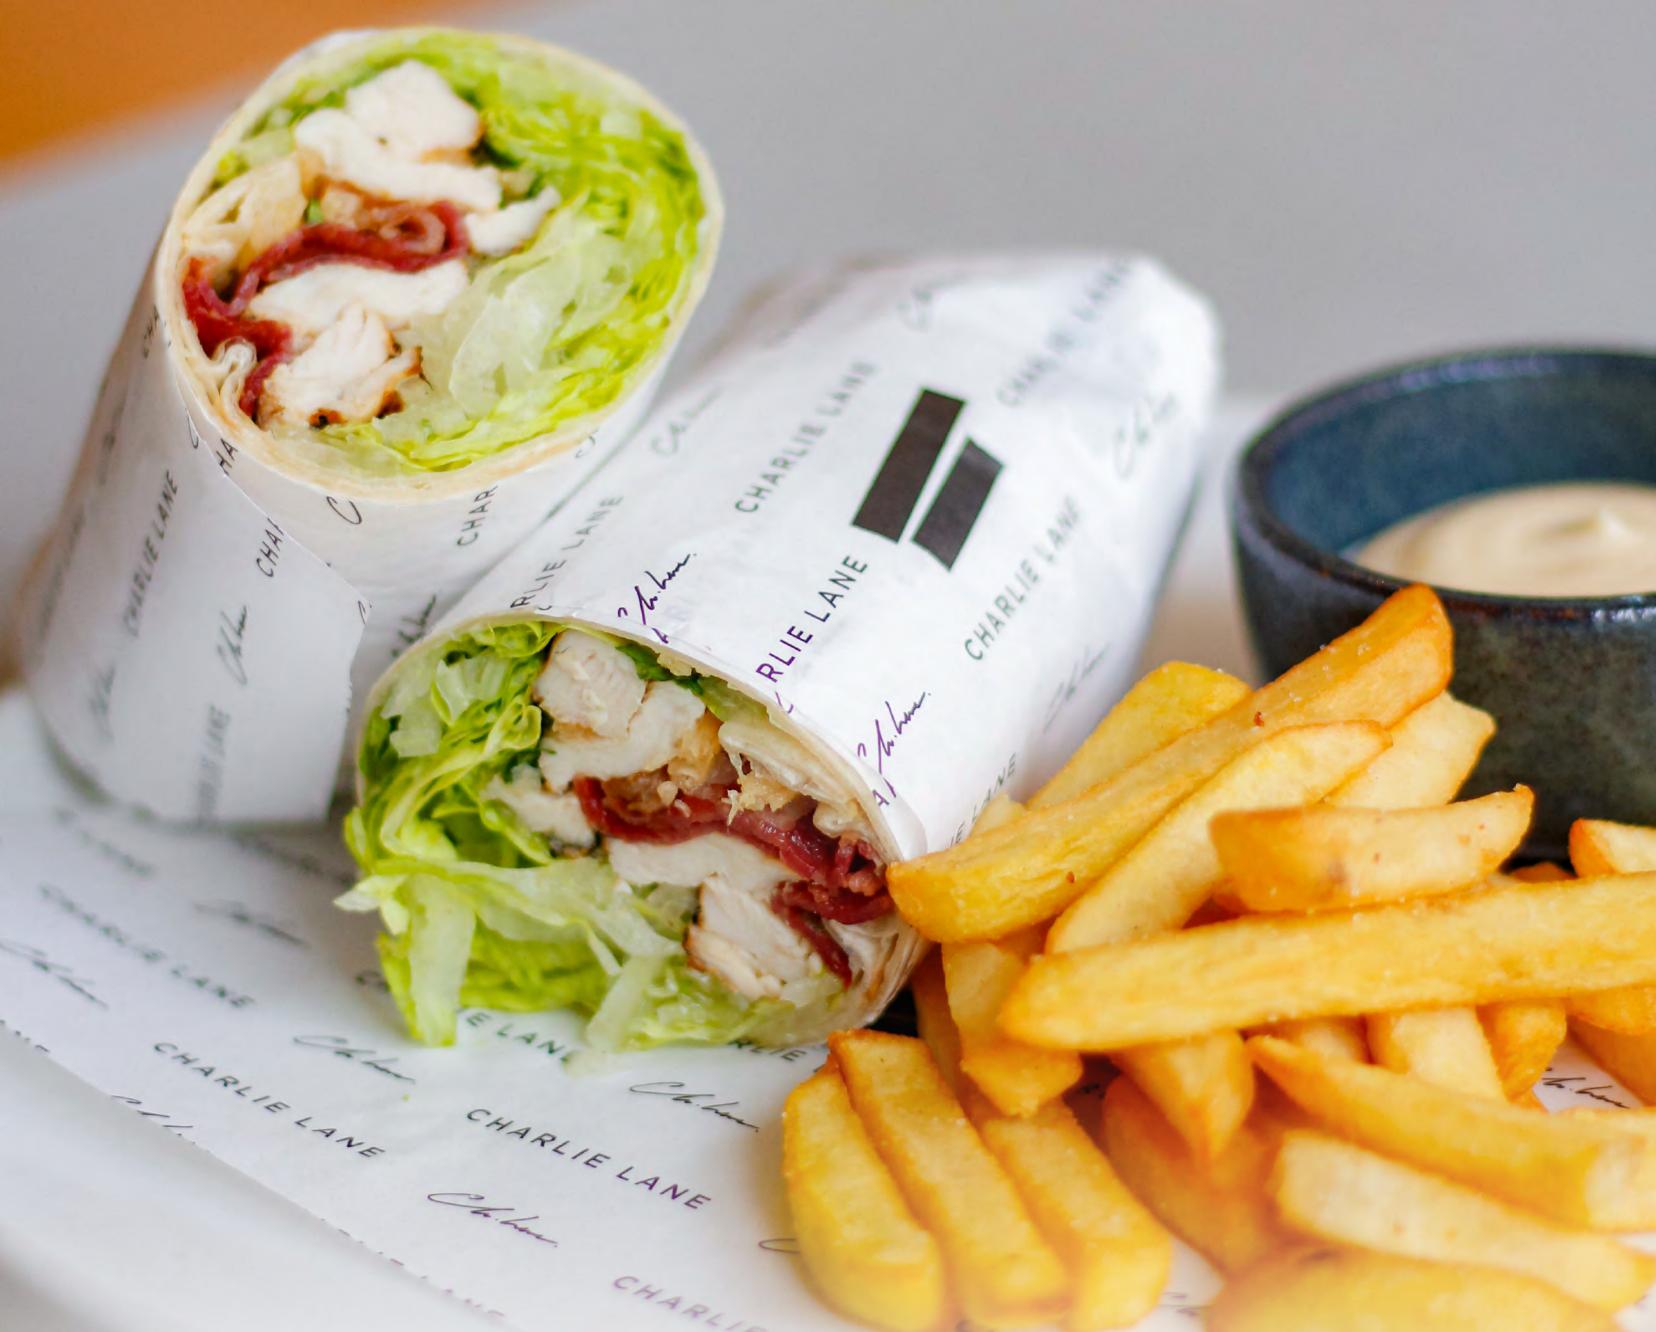

### CAESAR WRAP D G

roasted chicken, romaine lettuce, smoke beef bacon, Parmesan cheese, Caesar dressing, French fries & garlic mayo **AED 50** 

CHARLIE'S BIG SANDO G

white bread, Charlie's sauce, avocado, eggs, roasted chicken, beef bacon, roma tomato, iceberg lettuce, Emmental cheese, French fries, garlic mayo

# CAESAR WRAP