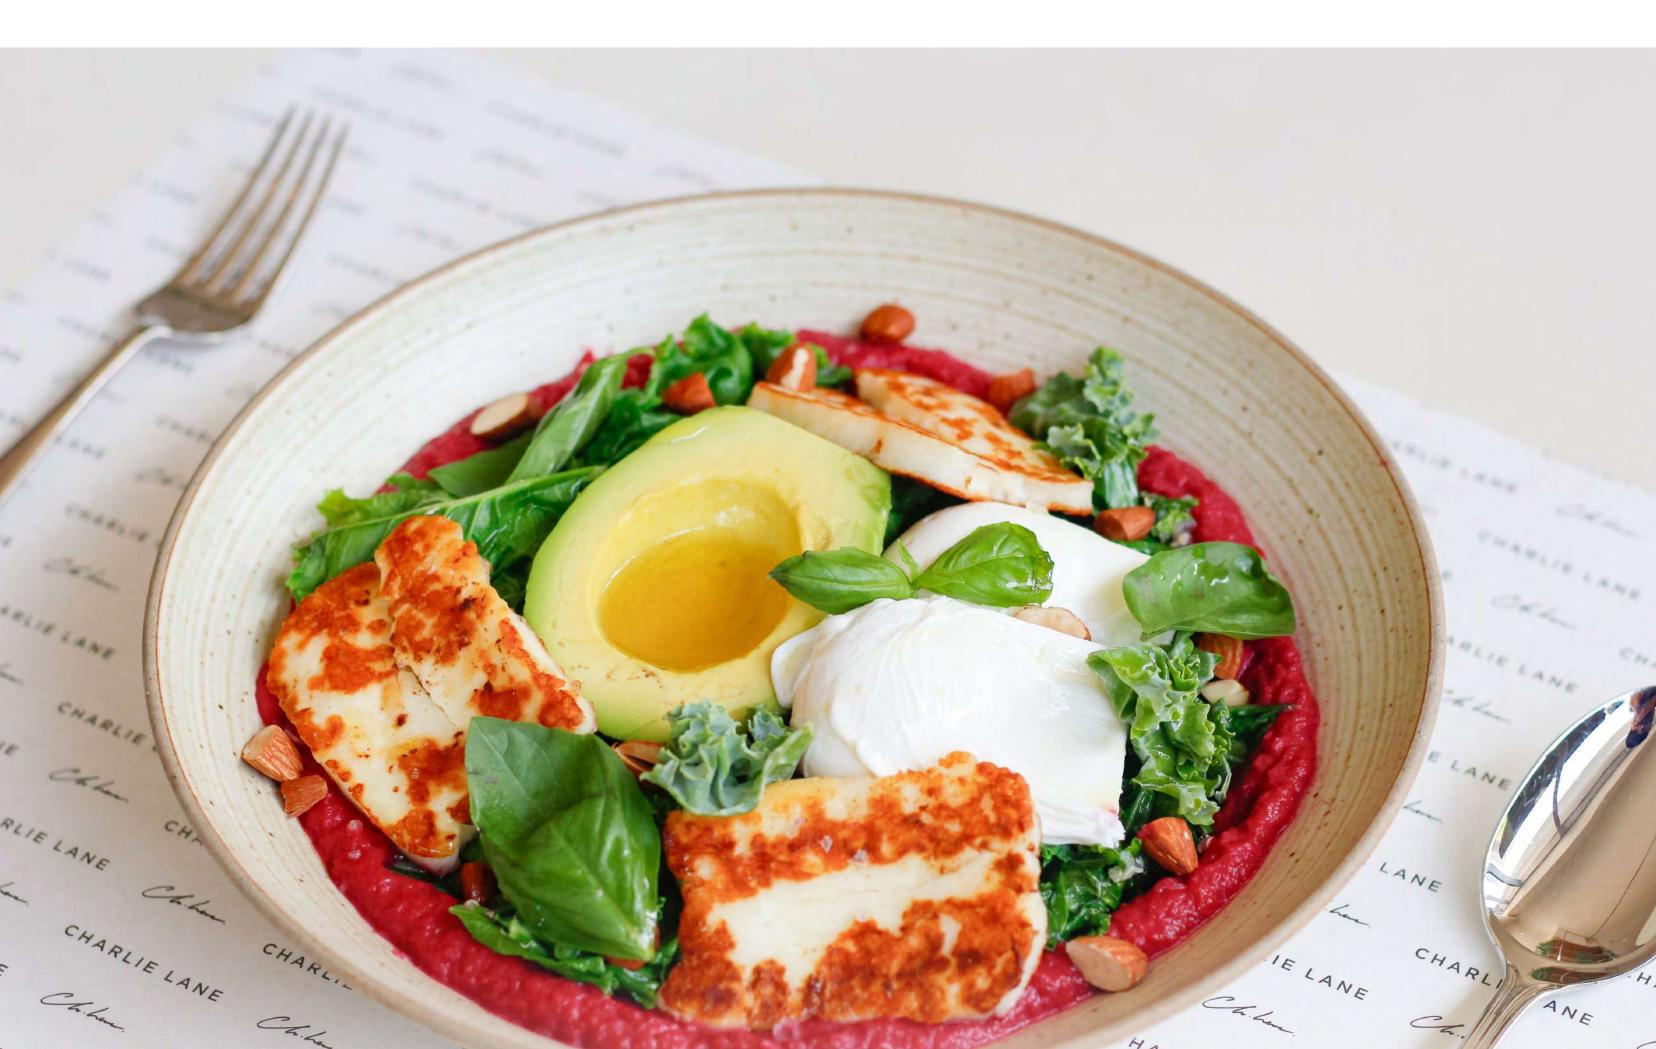

# SUNRISE BOWL D G

sauteed kale, white quinoa, avocado, activated almond, grilled haloumi cheese, poached egg, basil, lemon cheeks, beetroot hummus

**AED 55** 