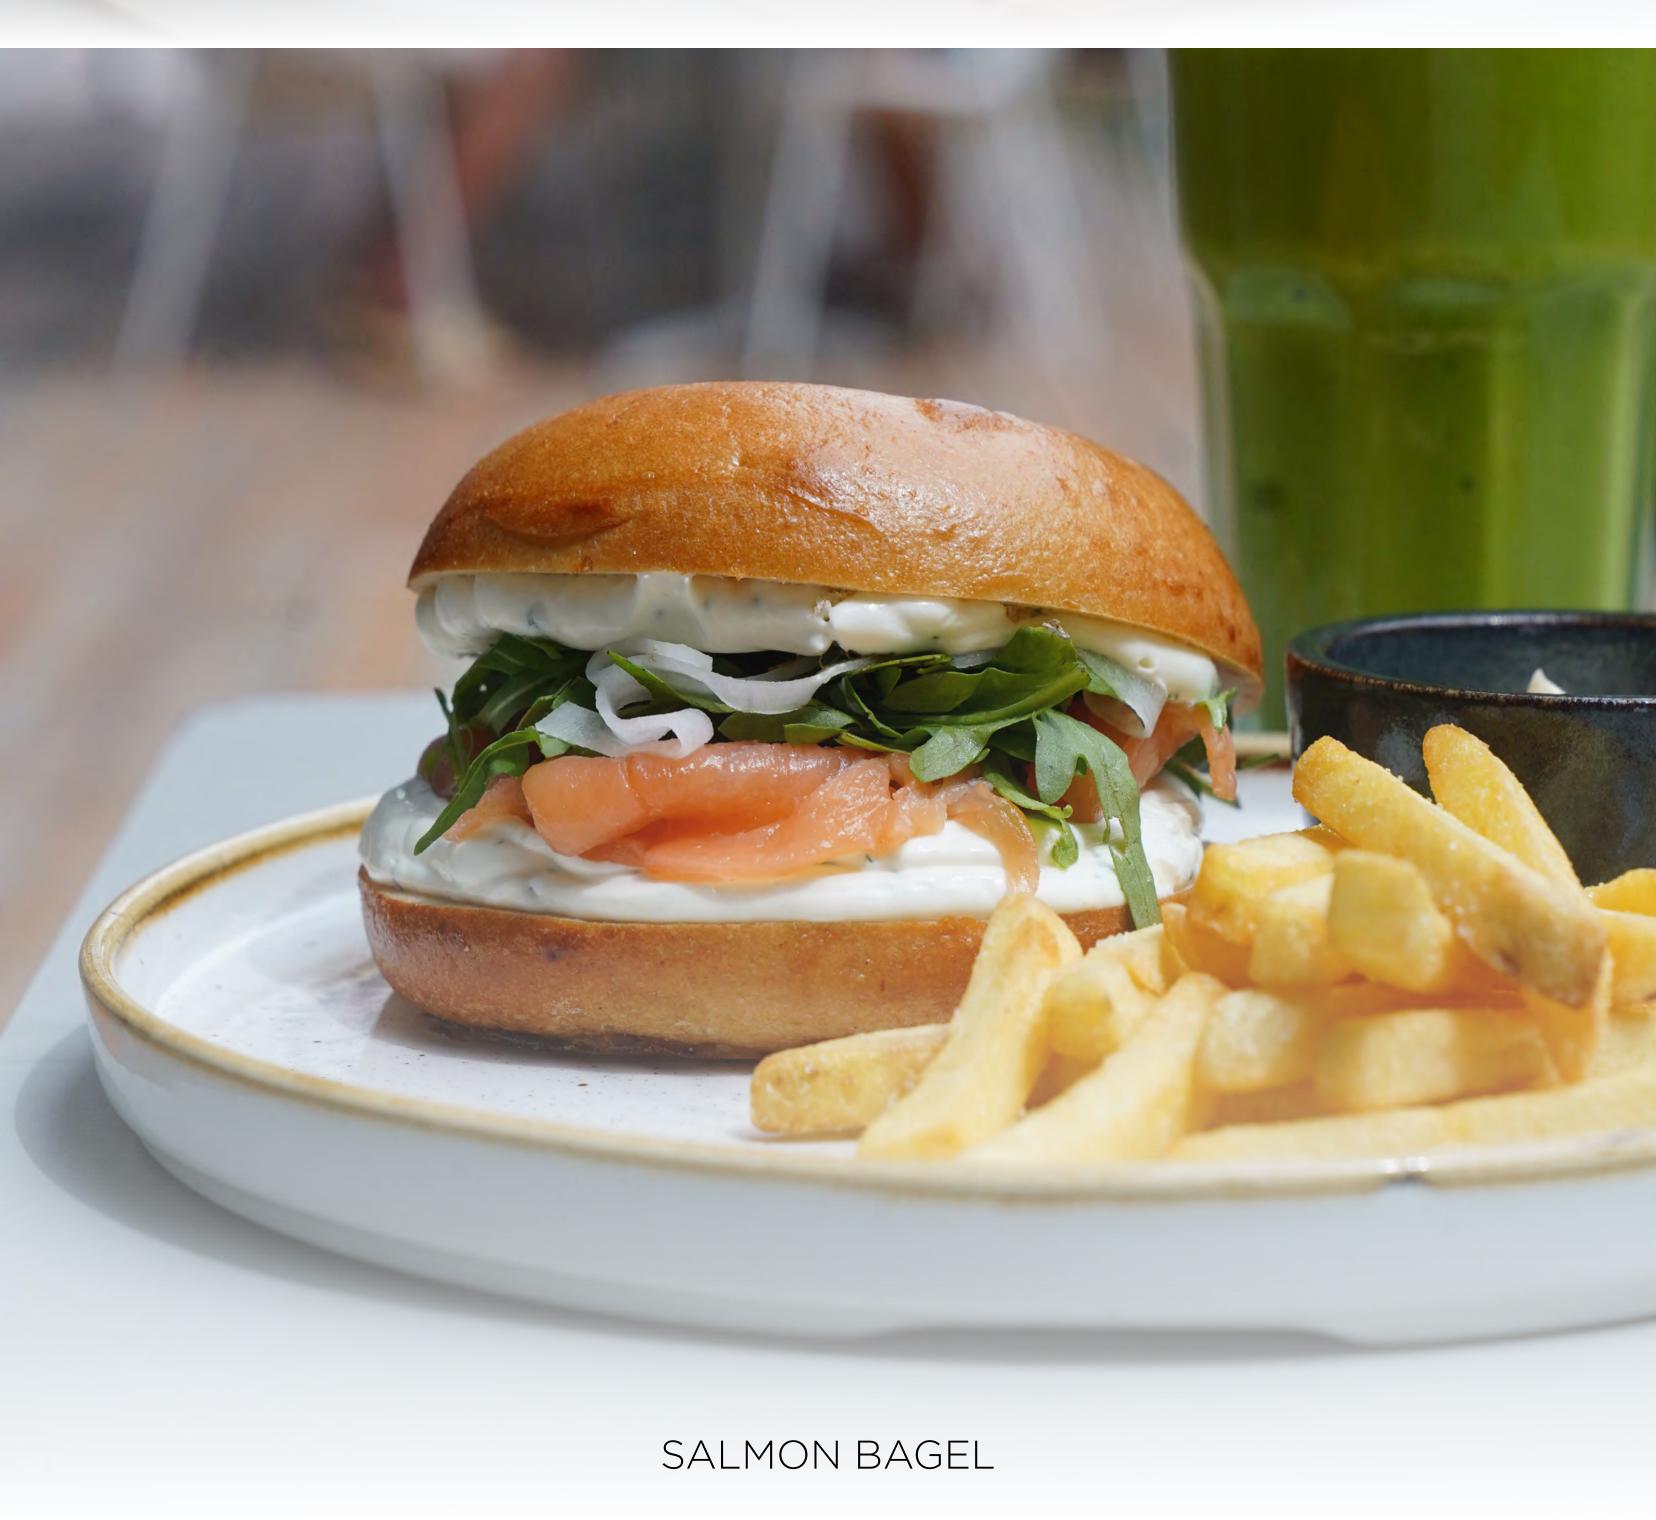

### SALMON BAGEL D G

house bagel, cream cheese, smoke salmon, pickled radish, baby rocket, fried capers, French fries, garlic mayo

**AED 35** 