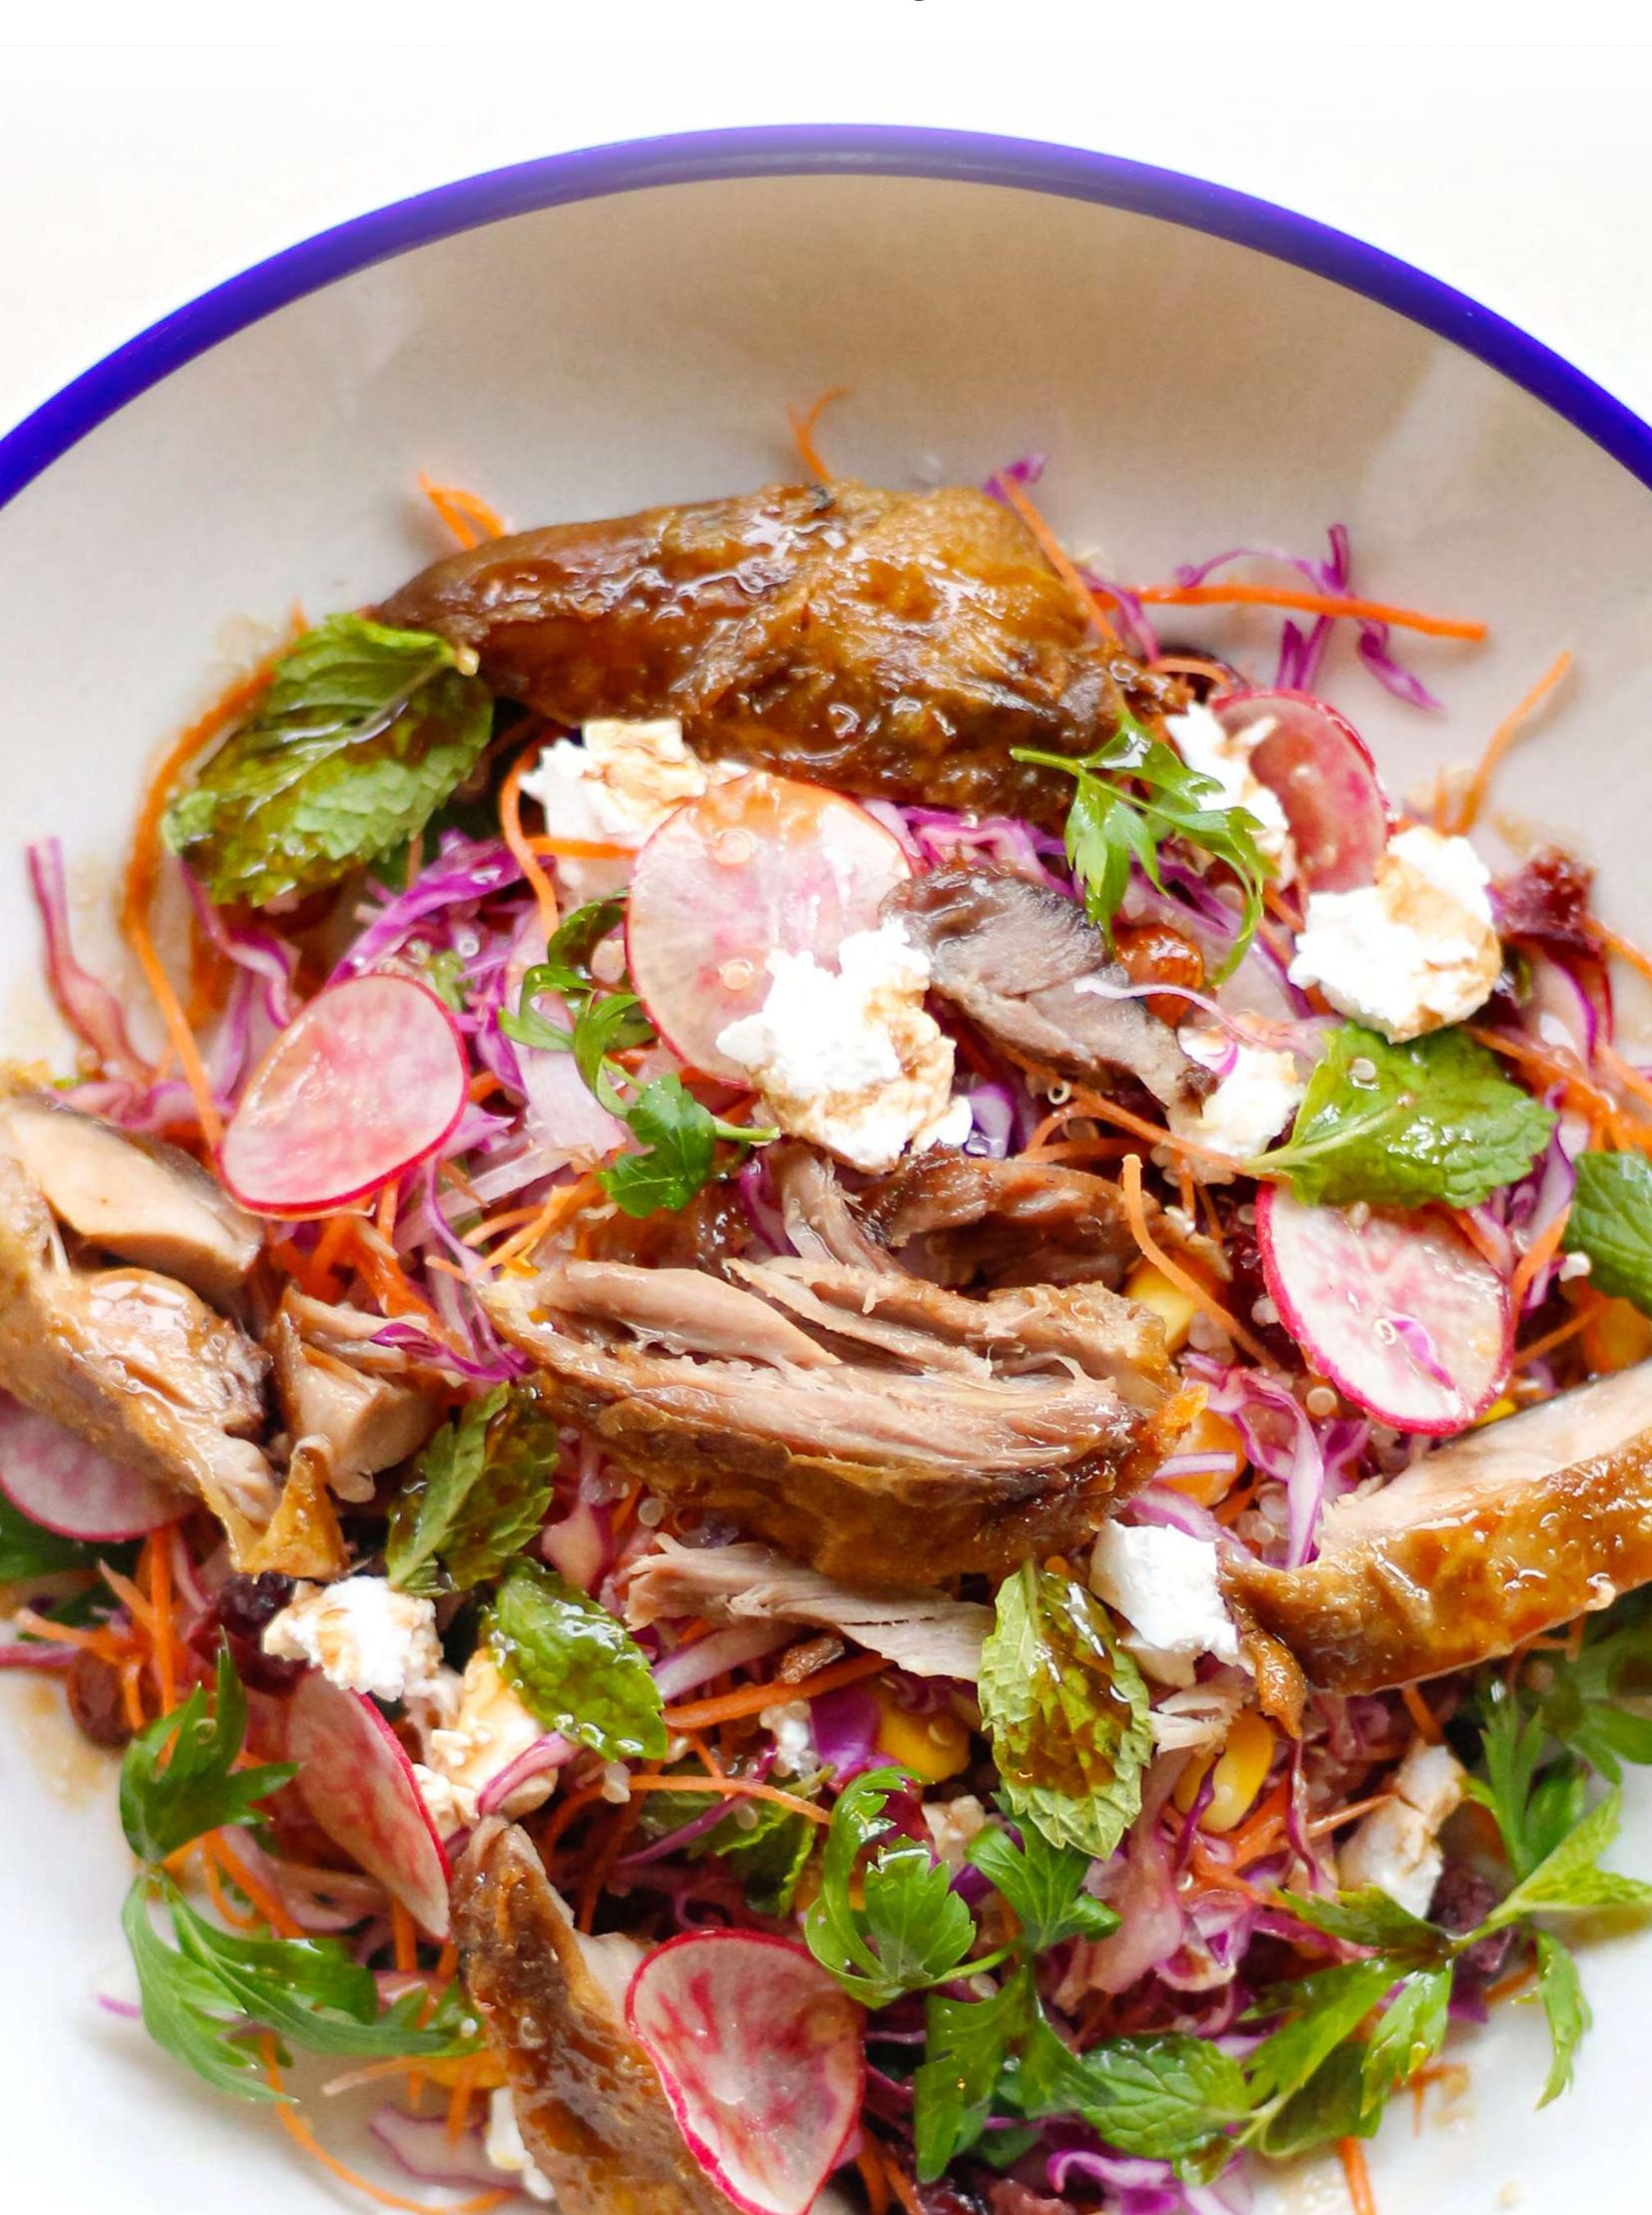

### CRISPY CHICKEN CAESAR SALAD DG

crispy chicken breast, romaine lettuce, soft boiled egg, sourdough croutons, Parmesan cheese, smoked beef bacon, classic Caesar dressing AED 55

confit duck, red cabbage, carrots, white quinoa, grilled corn, orange segment, red radish, parsley, mint, pomegranate dressing AED 55